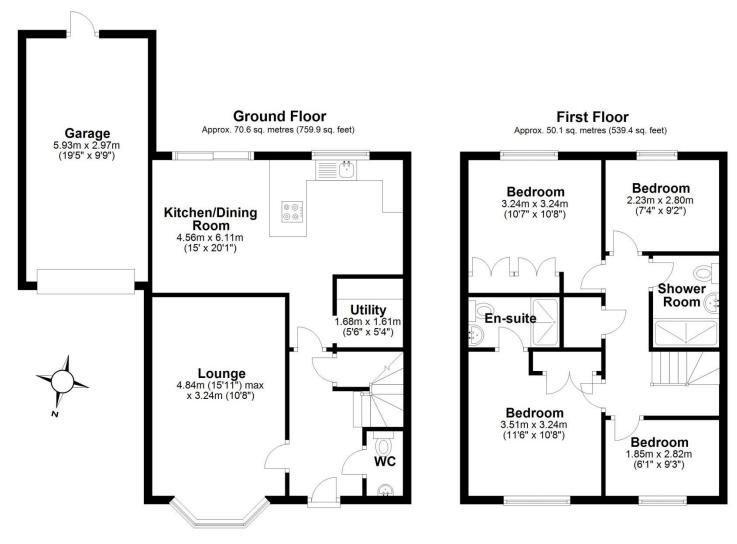

Comprising: Hallway, ground floor wc, useful under stairs storage, and spacious lounge with bay window, kitchen/dining room with integrated appliances, separate utility and sliding patio doors opening onto the rear patio area. First floor: Main bedroom with en-suite shower room and built in wardrobes, bedroom two of very good size with built in wardrobes and a further two good sized bedrooms, shower room, gas central heating and double glazing. Driveway, garage and enclosed rear garden with patio and lawn area.

Sales 01952 641111

email: harwood@harwoodestates.com

Lettings 01952 505505

www.telfordestateagent.co.uk

Total area: approx. 120.7 sq. metres (1299.3 sq. feet)

| Tenure               | We are advised by the vendor that the property is Freehold                                                                                                                                                                                                                                            |
|----------------------|-------------------------------------------------------------------------------------------------------------------------------------------------------------------------------------------------------------------------------------------------------------------------------------------------------|
| Council Tax          | Band C                                                                                                                                                                                                                                                                                                |
| Fixtures & Fittings  | Where specifically mentioned in these sales particulars are included in the sale price.                                                                                                                                                                                                               |
| N.B                  | Please note, that any of the services, heating systems or any appliances at this property, have not been tested, therefore no warranty can be given or implied as to their working order.                                                                                                             |
| Viewing Arrangements | by appointment 24 HOURS A DAY 7 DAYS A WEEK, although office hours are limited to normal working hours<br>we are available by telephone to take enquiries, valuations and viewings at any time. If you do encounter an answer<br>phone please leave a message for a staff member to return your call. |